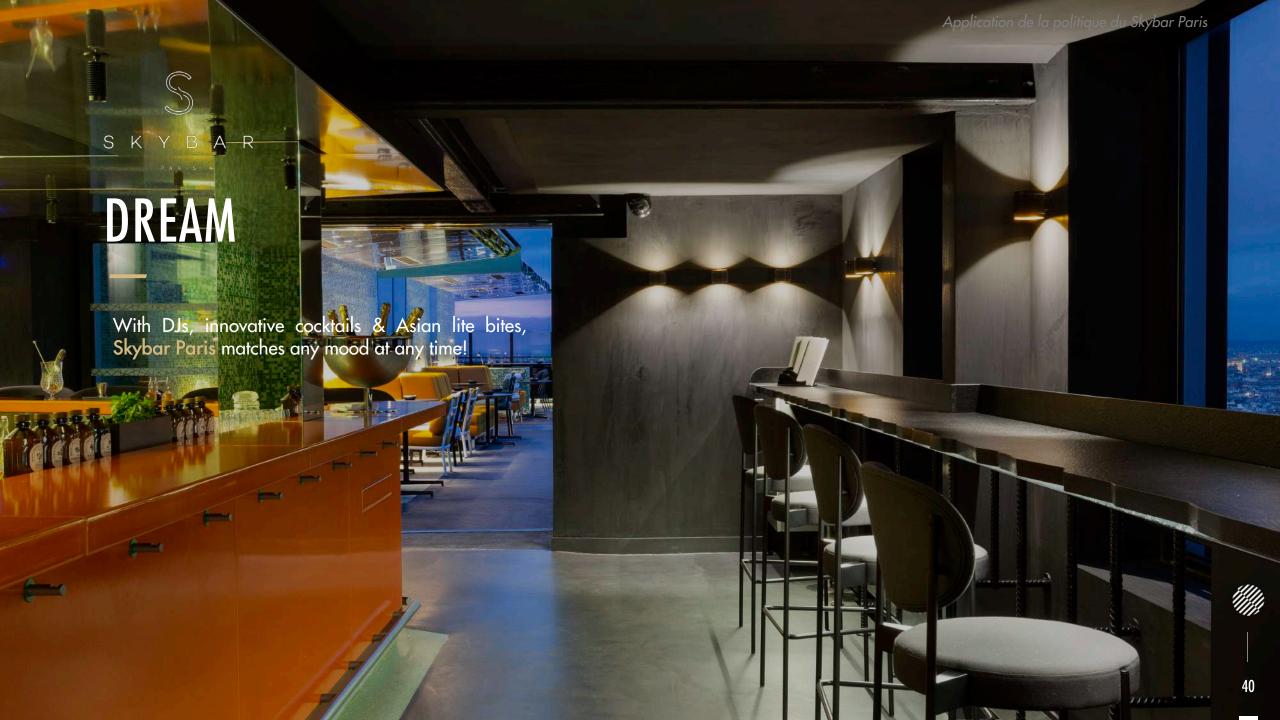

### DREAM

Perched at a height of 115m with spectacular views of Paris, Skybar Paris is the trendiest rooftop of the capital. Its captivating energy will take you from sunset to starry night.

46 SEATS INSIDE & 52 SEATS OUTSIDE