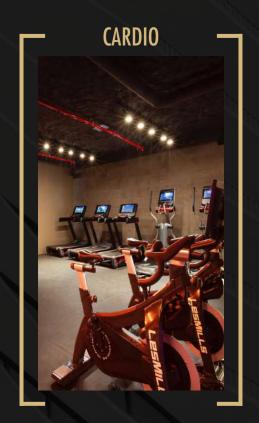

### PULLMAN POWER FITNESS

200 SQ M (2,153 SQ FT) OF NEW GENERATION FITNESS ROOM