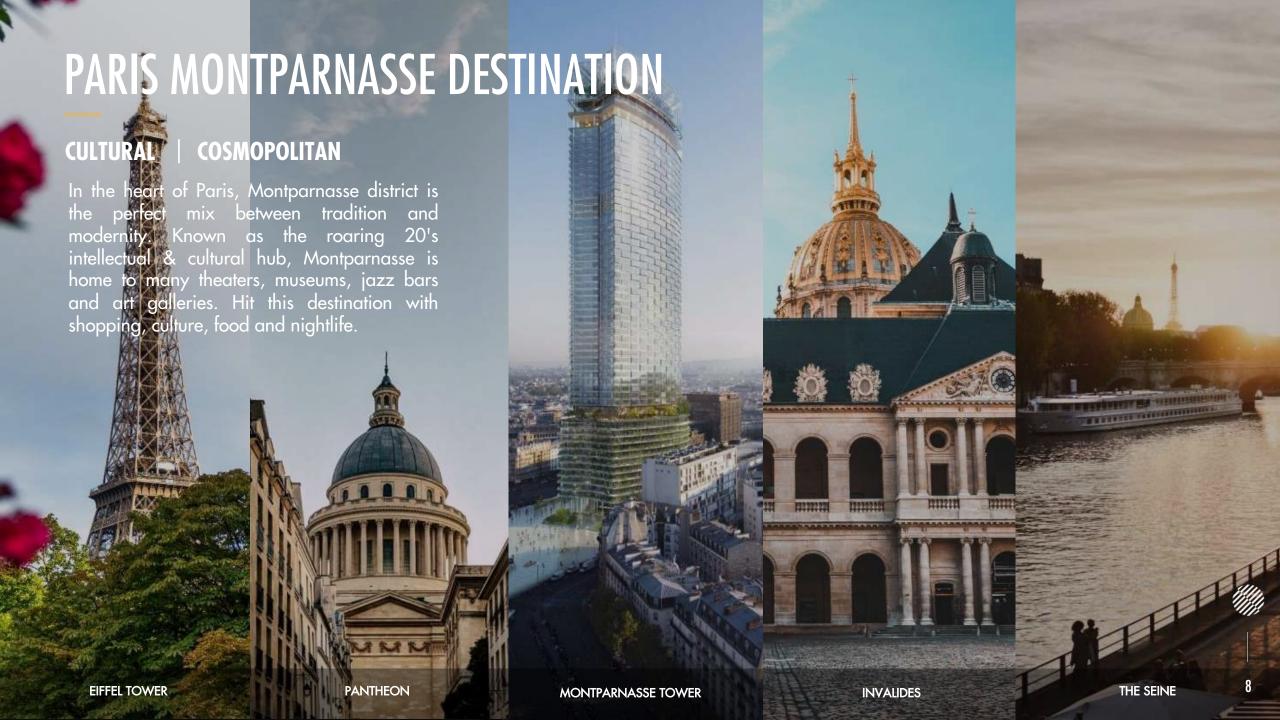

### AN IDEAL LOCATION

#### Access to the hotel:

Orly: 20 min

Roissy CDG: 45 min

Montparnasse Train Station: 100 m

Metro lines 4, 6, 12, 13 & Bus lines: 2 min

A perfect location to explore Paris' streets, visit iconic monuments, enjoy a coffee in Saint-Germain-des-Près or shop at Le Bon Marché.