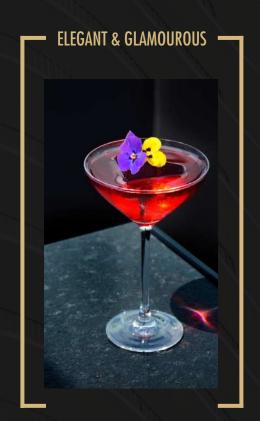

### DREAM

Perched at a height of 115m with spectacular views of Paris, Skybar Paris is the trendiest rooftop of the capital. Its captivating energy will take you from sunset to starry night.

46 SEATS INSIDE & 52 SEATS OUTSIDE