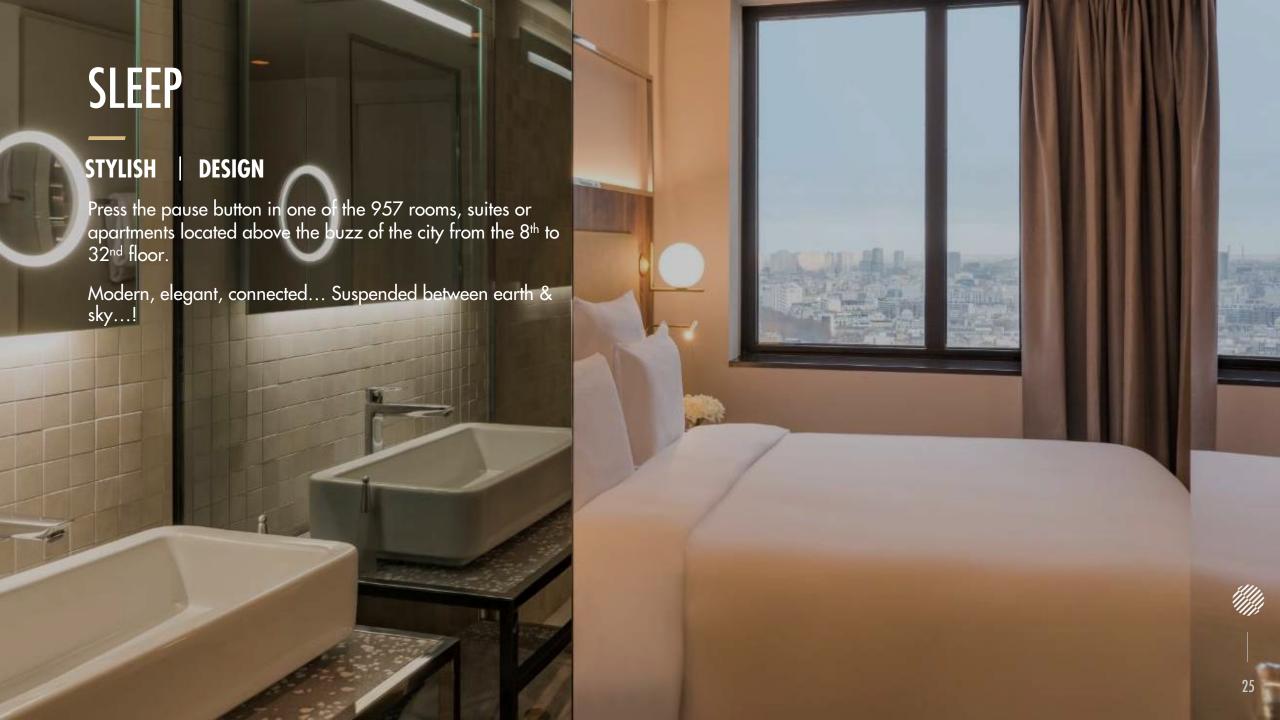

### **SLEEP**

#### 322 CLASSIC

From 25 sq m (269 sq ft)

8<sup>th</sup> to 17<sup>th</sup> floor

1 queen-size bed or 2 single

beds

Bathtub

#### 332 DELUXE

25 sq m (269 sq ft) 18<sup>th</sup> to 32<sup>nd</sup> floor 1 queen-size bed or 2 single beds Rain shower Paris view

#### **40 DELUXE EXECUTIVE**

30 sq m (323 sq ft) 18<sup>th</sup> to 32<sup>nd</sup> floor 1 king-size bed Rain shower Paris view

#### 120 DELUXE PREMIUM

25 sq m (269 sq ft)
18th to 32nd floor
1 king-size bed or 2 single
beds
Rain shower
Paris & Sacré-Coeur view

#### 128 FAMILY

30 sq m (323 sq ft) 8<sup>th</sup> to 32<sup>nd</sup> floor 2 queen-size beds Bathtub or rain shower

#### 11 SUITES

60 sq m (645 sq ft)
22nd to 32nd floor
1 king-size bed
Living-room with 1 sofa bed
2 bathrooms:
bathtub and rain shower

#### **4 APARTMENTS**

From 47 to 60 sq m (505-645 sq ft)
29<sup>th</sup> to 32<sup>nd</sup> floor
1 king-size or queen-size bed
Living room with 1 Sofa bed
Rain shower
Fully equipped kitchenette