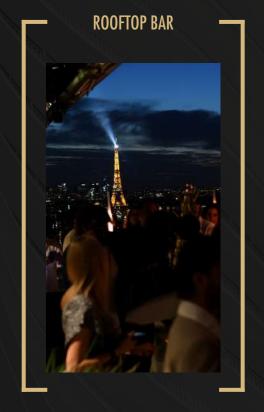

### DREAM

Perched at a height of 115m with spectacular views of Paris, Skybar Paris is the trendiest rooftop of the capital. Its captivating energy will take you from sunset to starry night.

46 SEATS INSIDE & 52 SEATS OUTSIDE