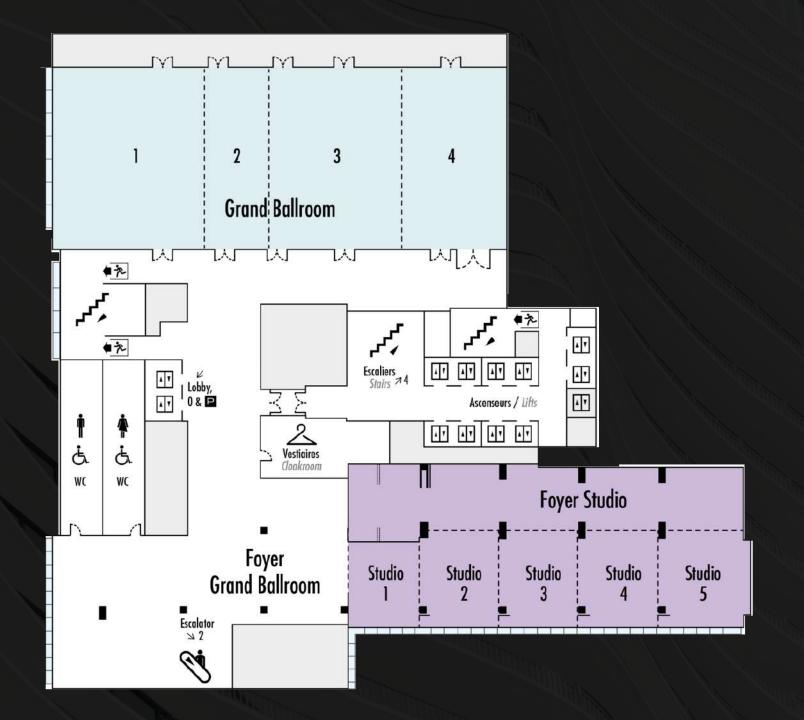

EVENT CENTER – BALLROOM & STUDIOS

EVENT CENTER - GREEN FLOOR

- 742 sq m (7,987 sq ft) modular ballroom | 7m high
- 800 sq m (8,611 sq ft) of grand terrace
- 1 executive room with private dining facilities & private terrace
- 19 modular guestrooms
- A la carte catering

#### **COMING SOON**

- 1 additional floor: C2 space

EVENT CENTER – C2 SPACE

111

BALLROOM & STUDIOS

BALLROOM & STUDIOS

| ROOMS                                        | SURFACE<br>(SQM) | HEIGHT<br>(M) | THEATER | CLASSROOM | U-SHAPE | BOARD | CABARET | BANQUET<br>ROUNDS                         | SEATED<br>BUFFET | COCKTAI |
|----------------------------------------------|------------------|---------------|---------|-----------|---------|-------|---------|-------------------------------------------|------------------|---------|
| LEVEL III - EVENT CENTI                      | ER BALLR         | 00M & 5       | TUDIOS  |           |         |       |         | W-10-10-10-10-10-10-10-10-10-10-10-10-10- | 100000000        |         |
| Grand Ballroom                               | 742              | 7             | 726     | 396       | 126     | 156   | 294     | 539                                       | 462              | 675     |
| Grand Ballroom 1                             | 248              | 7             | 176     | 120       | 48      | 42    | 49      | 154                                       | 121              | 225     |
| Grand Ballroom 2                             | 107              | 7             | 77      | 48        | 18      | 42    | 35      | 66                                        | 55               | 100     |
| Grand Ballroom 3                             | 216              | 7             | 198     | 144       | 48      | 42    | 84      | 154                                       | 121              | 200     |
| Grand Ballroom 4                             | 171              | 7             | 154     | 96        | 45      | 42    | 63      | 121                                       | 99               | 160     |
| Grand Ballroom 1-2                           | 355              | 7             | 350     | 168       | 57      | 84    | 126     | 275                                       | 198              | 320     |
| Grand Ballroom 1-2-3                         | 571              | 7             | 483     | 306       | 96      | 126   | 224     | 429                                       | 330              | 450     |
| Grand Ballroom 2-3                           | 323              | 7             | 318     | 168       | .57     | 84    | 126     | 231                                       | 198              | 300     |
| Grand Ballroom 2-3-4                         | 494              | 7             | 489     | 288       | 84      | 108   | 196     | 352                                       | 275              | 450     |
| Grand Ballroom 3-4                           | 387              | 7             | 368     | 216       | 63      | 90    | 147     | 275                                       | 231              | 350     |
| Foyer Grand Ballroom                         | 450              | 13            | -       | 8         |         |       |         |                                           | 20               | 400     |
| Studios                                      | 327              | 3             | 271     | 114       |         | 1.5   | 119     | 299                                       | 299              | 300     |
| Studio 1 to 5                                | from 54          | 3             | 58      | 26        | 22      | 20    | 28      | 55                                        | 55               | 60      |
| Studio 1-2                                   | 121              | 3             | 99      | 56        | 33      | 36    | 42      | 108                                       | 108              | 110     |
| Studio 1-2-3                                 | 189              | 3             | 152     | 80        | 57      | 60    | 70      | 162                                       | 162              | 170     |
| Studio 1-2-3-4                               | 257              | 3             | 206     | 106       | 81      | 84    | 112     | 226                                       | 226              | 225     |
| Studio 2-3                                   | 134              | 3             | 104     | 56        | 39      | 42    | 42      | 108                                       | 108              | 115     |
| Studio 2-3-4                                 | 202              | 3             | 162     | 80        | 63      | 66    | 70      | 183                                       | 183              | 180     |
| Studio 2-3-4-5                               | 273              | 3             | 225     | 104       | 87      | 90    | 119     | 237                                       | 237              | 250     |
| Studio 3-4                                   | 135              | 3             | 108     | 56        | 39      | 42    | 42      | 108                                       | 108              | 115     |
| Studio 3-4-5                                 | 206              | 3             | 171     | 80        | 63      | 66    | 70      | 183                                       | 183              | 180     |
| Studio 4-5                                   | 135              | 3             | 99      | 56        | 39      | 42    | 42      | 108                                       | 108              | 115     |
| Foyer Studios                                | 150              | 2,5           | 1941    | 91        | 19      |       | 9       | -                                         | 80               | 24      |
| Grand Studios<br>(= Studios + Foyer Studios) | 477              | 2,5 - 3       | (4)     | \$        | ä       | 153   | ¥       | 472                                       | 472              | 450     |
| Foyer Grand Ballroom<br>+ Grand Studios      | 927              | (2)           |         | 9         | ¥       | 750   | 2       | 549                                       | 472              | 850     |