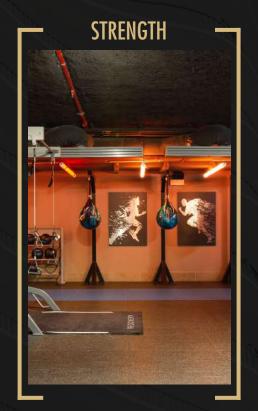

### PULLMAN POWER FITNESS

200 SQ M (2,153 SQ FT) OF NEW GENERATION FITNESS ROOM