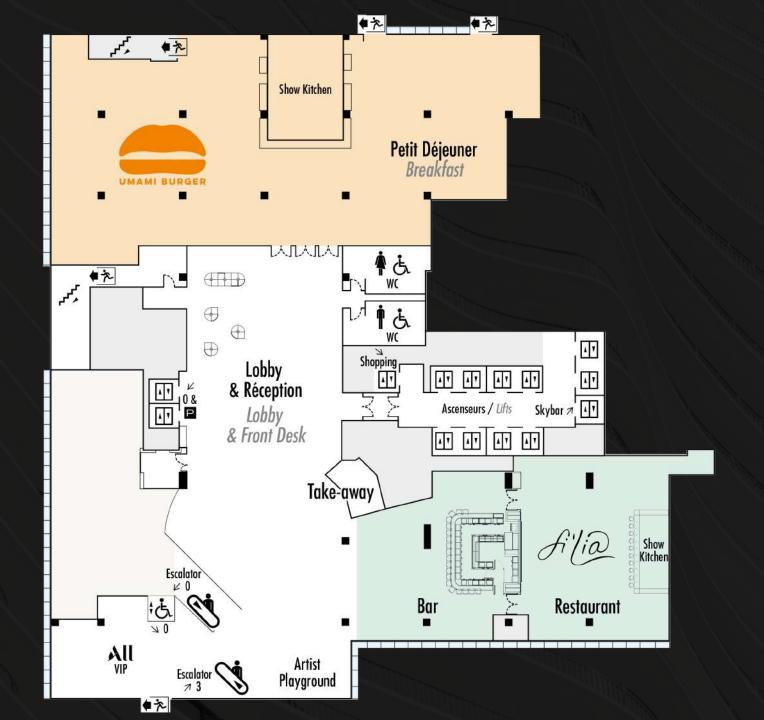

e in Saint-Germain-des-Près or shop at Le Bon Marché.







# LES ATELIERS GAITÉ

## A REINVENTED DISTRICT



Renovated train station

**SHOPPING MALL** 



+ 60 shops

**FOOD COURT** 



+ 30 restaurants

WOJO: COWORKING, OFFICE & MEETING



13,000 sq m (139,930 sq ft)



### PULLMAN PARIS MONTPARNASSE

4 YEARS OF TRANSFORMATION, AN INNOVATIVE CONCEPT THIS IS THE NEW FLAGSHIP OF THE PULLMAN BRAND.



2 lobbies Group desk Salon ALL - Elite & VIPs

WELCOME



SLEEP

957 rooms 469 twin rooms Panoramic views Stylish & connected rooms





3 events & banqueting floors Daylight Large modular Ballroom Grand terrace





**EAT** 

5 restaurants & bars Concepts from US 3 atmospheres High in the cloud rooftop





**PLAY** 

Pullman Power Fitness Immersive art areas



















## LEVEL 2





















### **SLEEP**

#### 322 CLASSIC



From 25 sq m (269 sq ft)

8<sup>th</sup> to 17<sup>th</sup> floor

1 queen-size bed or 2 single

beds

Bathtub

#### 332 DELUXE



25 sq m (269 sq ft) 18<sup>th</sup> to 32<sup>nd</sup> floor 1 queen-size bed or 2 single beds Rain shower Paris view

#### **40 DELUXE EXECUTIVE**



30 sq m (323 sq ft) 18<sup>th</sup> to 32<sup>nd</sup> floor 1 king-size bed Rain shower Paris view

#### 120 DELUXE PREMIUM



25 sq m (269 sq ft)
18th to 32nd floor
1 king-size bed or 2 single
beds
Rain shower
Paris & Sacré-Coeur view

#### 128 FAMILY



30 sq m (323 sq ft) 8<sup>th</sup> to 32<sup>nd</sup> floor 2 queen-size beds Bathtub or rain shower

#### 11 SUITES



60 sq m (645 sq ft)
22nd to 32nd floor
1 king-size bed
Living-room with 1 sofa bed
2 b