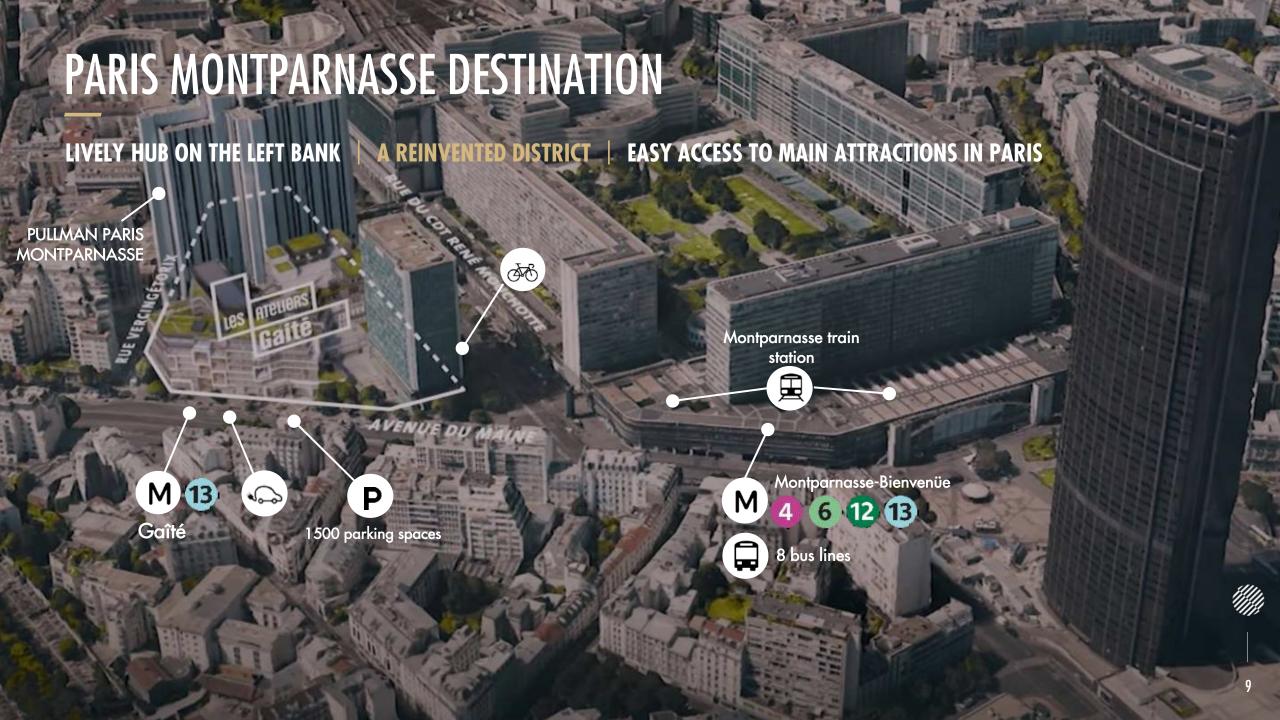

#### Access to the hotel:

Orly: 20 min

Roissy CDG: 45 min

Montparnasse Train Station: 100 m

Metro lines 4, 6, 12, 13 & Bus lines: 2 min

A perfect location to explore Paris' streets, visit iconic monuments, enjoy a coffee in Saint-Germain-des-Près or shop at Le Bon Marché.

# LES ATELIERS GAITÉ

## A REINVENTED DISTRICT

Renovated train station

**SHOPPING MALL** 

+ 60 shops

**FOOD COURT** 

+ 30 restaurants

WOJO: COWORKING, OFFICE & MEETING

13,000 sq m (139,930 sq ft)