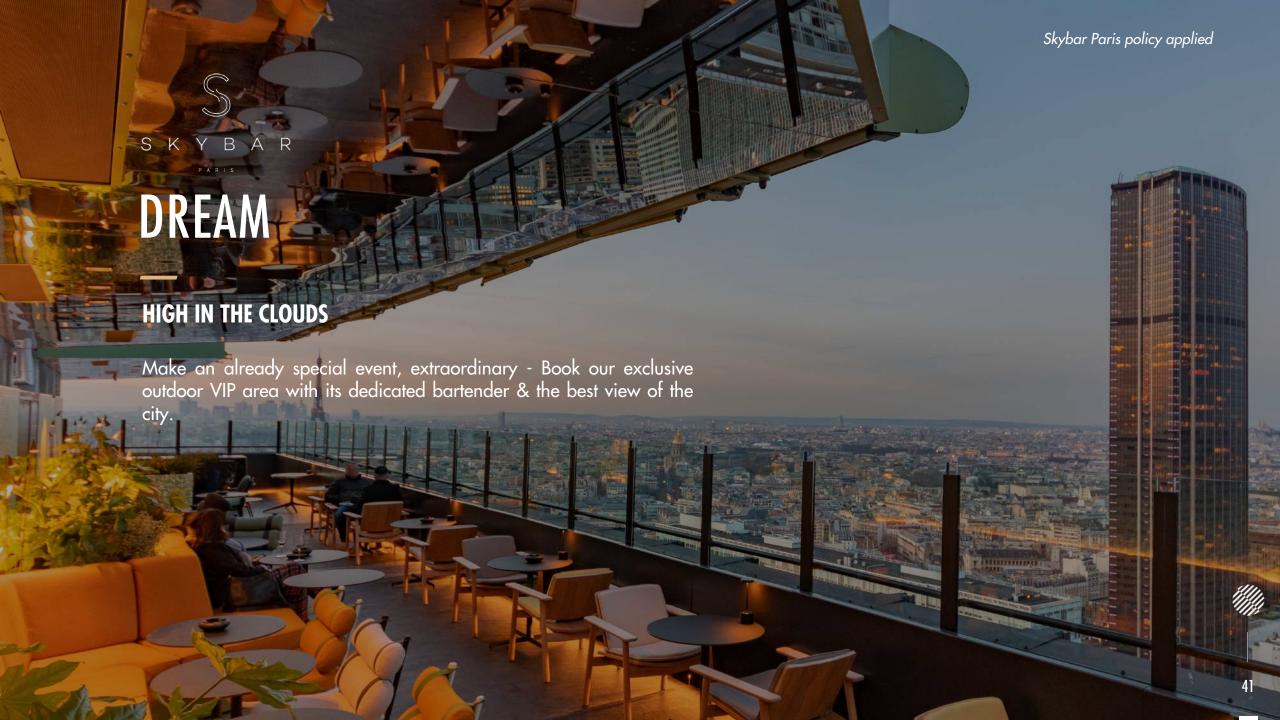

### DREAM

Perched at a height of 115m with spectacular views of Paris, Skybar Paris is the trendiest rooftop of the capital. Its captivating energy will take you from sunset to starry night.

46 SEATS INSIDE & 52 SEATS OUTSIDE