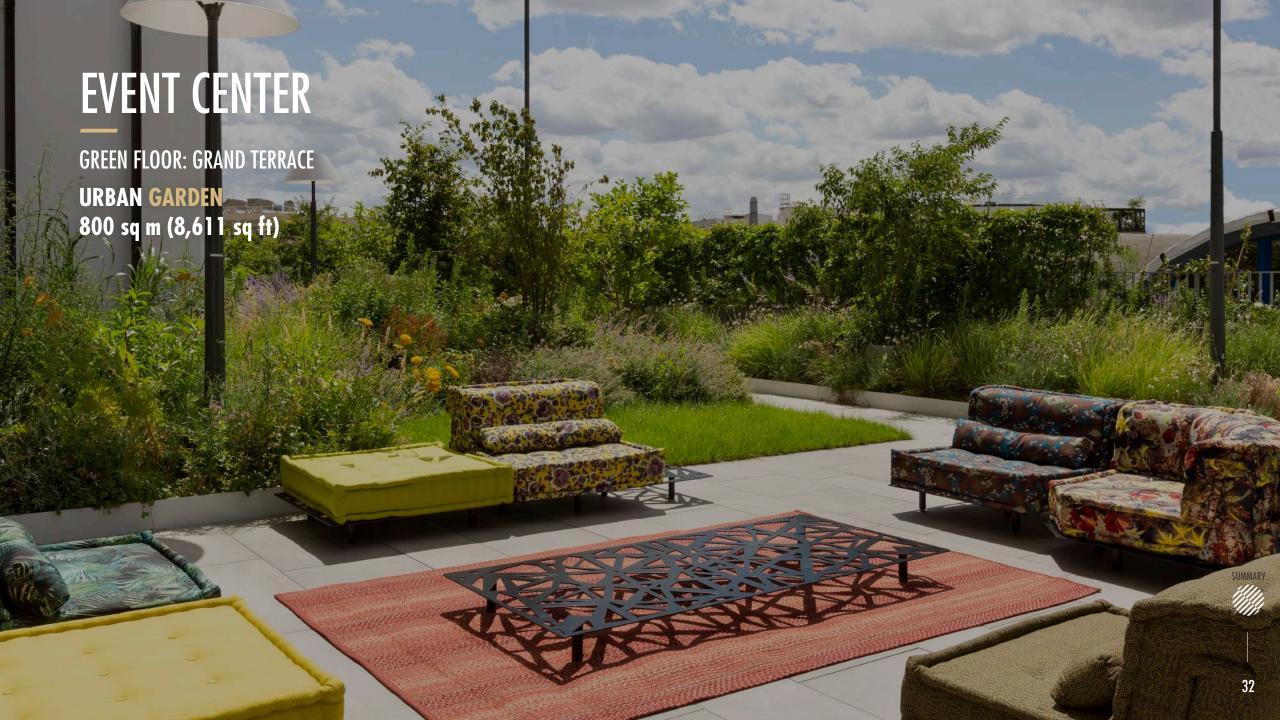

EVENT CENTER – BALLROOM & STUDIOS

EVENT CENTER - GREEN FLOOR

- 742 sq m (7,987 sq ft) modular ballroom | 7m high
- 800 sq m (8,611 sq ft) of grand terrace
- 1 executive room with private dining facilities & private terrace
- 19 modular guestrooms
- A la carte catering

**GREEN FLOOR** 

| ROOMS            | SURFACE<br>(SQM) | HEIGHT | THEATER     | CLASSROOM | U-SHAPE | BOARD | CABARET | BANQUET<br>ROUNDS  | SEATED<br>BUFFET         | COCKTAIL |
|------------------|------------------|--------|-------------|-----------|---------|-------|---------|--------------------|--------------------------|----------|
| LEVEL IV - EVENT | CENTER GRE       |        | IS & SUITES | 5         |         |       |         | II have the manual | See See a Military and a |          |
| Green Suite 1    | 96               | 2,80   | 52          | 24        | 13      | 13    | 18      | 50                 | 94                       | 70       |
| Green Suite 2    | 39               | 2,80   | 24          | 12        | 14      | 14    | 12      | 30                 | 35                       | 30       |
| Green Room 1     | 32               | 2,80   | 25          | 12        | 10      | 10    | 12      | 20                 | (2)                      | 30       |
| Green Room 2     | 45               | 2,80   | 32          | 16        | 14      | 14    | 18      | 30                 | 12                       | 40       |
| Green Room 3     | 32               | 2,80   | 25          | 12        | 12      | 12    | 12      | 20                 |                          | 30       |
| Green Room 4     | 53               | 2,80   | 40          | 24        | 17      | 17    | 24      | 40                 | 語                        | 45       |
| Green Room 5     | 53               | 2,80   | 40          | 24        | 17      | 17    | 24      | 40                 | 12                       | 45       |
| Green Room 6     | 55               | 2,80   | 40          | 24        | 18      | 17    | 28      | 44                 | 9                        | 50       |
| Green Room 7     | 58               | 2,80   | 40          | 24        | 18      | 17    | 28      | 44                 | 15                       | 50       |
| Green Room 8     | 40               | 2,80   | 25          | 12        | 16      | 10    | 14      | 22                 |                          | 35       |
| Green Room 9     | 32               | 2,80   | 25          | 12        | 12      | 10    | 12      | 20                 | 62                       | 30       |
| Green Room 10    | 68               | 2,80   | 60          | 24        | 22      | 20    | 28      | 44                 |                          | 60       |
| Green Room 11    | 66               | 2,80   | 59          | 24        | 22      | 20    | 28      | 44                 | 95                       | 60       |
| Green Room 12    | 35               | 2,80   | 19          | 12        | 12      | 10    | 12      | 20                 | 12                       | 30       |
| Green Room 13    | 32               | 2,80   | 22          | 12        | 6       | 6     | 12      | 20                 | 7 <del>2</del>           | 30       |
| Grand Terrace    | 800              |        |             |           |         | 8     |         |                    |                          |          |