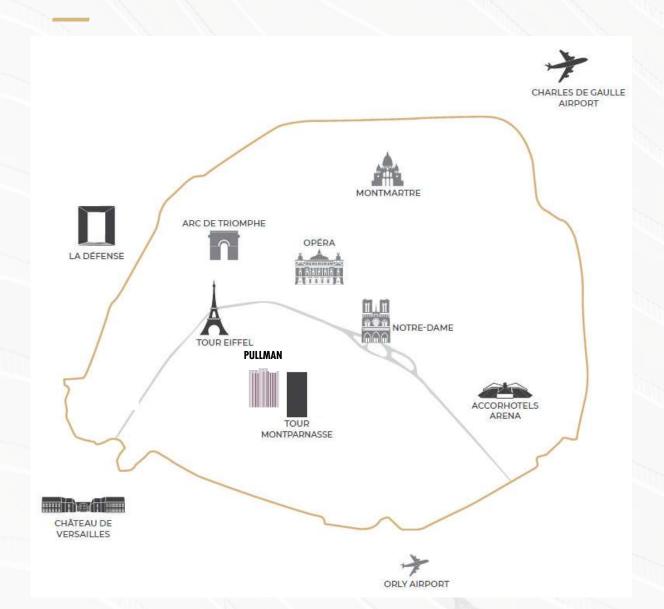

### AN IDEAL LOCATION

#### Access to the hotel:

Orly: 20 min

Roissy CDG: 45 min

Montparnasse Train Station: 100 m

Metro lines 4, 6, 12, 13 & Bus lines: 2 min

A perfect location to explore Paris' streets, visit iconic monuments, enjoy a coffee in Saint-Germain-des-Près or shop at Le Bon Marché.