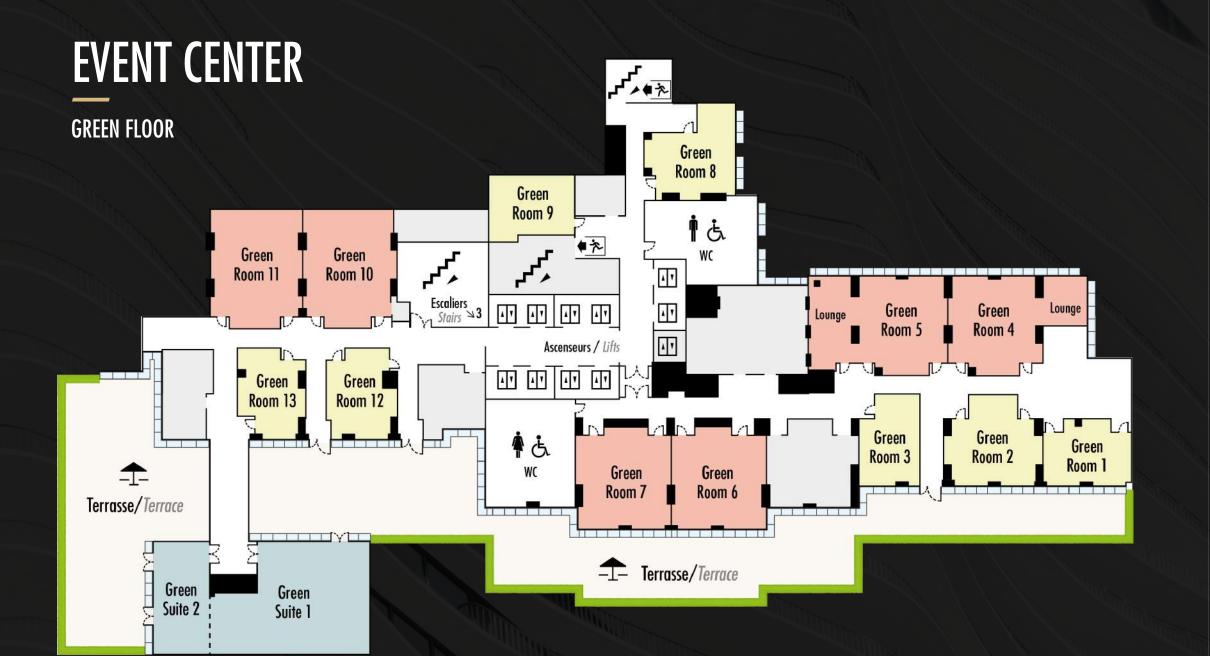

EVENT CENTER – BALLROOM & STUDIOS

EVENT CENTER - GREEN FLOOR

- 742 sq m (7,987 sq ft) modular ballroom | 7m high
- 800 sq m (8,611 sq ft) of grand terrace
- 1 executive room with private dining facilities & private terrace
- 19 modular guestrooms
- A la carte catering

**GREEN FLOOR** 

| ROOMS            | SURFACE<br>(SQM) | HEIGHT | THEATER     | CLASSROOM | U-SHAPE | BOARD | CABARET | BANQUET<br>ROUNDS  | SEATED<br>BUFFET         | COCKTAIL |
|------------------|------------------|--------|-------------|-----------|---------|-------|---------|--------------------|--------------------------|----------|
| LEVEL IV - EVENT | CENTER GRE       |        | IS & SUITES | 5         |         |       |         | II have the manual | See See a Military and a |          |
| Green Suite 1    | 96               | 2,80   | 52          | 24        | 13      | 13    | 18      | 50                 | 94                       | 70       |
| Green Suite 2    | 39               | 2,80   | 24          | 12        | 14      | 14    | 12      | 30                 | 35                       | 30       |
| Green Room 1     | 32               | 2,80   | 25          | 12        | 10      | 10    | 12      | 20                 | (2)                      | 30       |
| Green Room 2     | 45               | 2,80   | 32          | 16        | 14      | 14    | 18      | 30                 | 12                       | 40       |
| Green Room 3     | 32               | 2,80   | 25          | 12        | 12      | 12    | 12      | 20                 |                          | 30       |
| Green Room 4     | 53               | 2,80   | 40          | 24        | 17      | 17    | 24      | 40                 | 語                        | 45       |
| Green Room 5     | 53               | 2,80   | 40          | 24        | 17      | 17    | 24      | 40                 | 12                       | 45       |
| Green Room 6     | 55               | 2,80   | 40          | 24        | 18      | 17    | 28      | 44                 | 9                        | 50       |
| Green Room 7     | 58               | 2,80   | 40          | 24        | 18      | 17    | 28      | 44                 | 15                       | 50       |
| Green Room 8     | 40               | 2,80   | 25          | 12        | 16      | 10    | 14      | 22                 |                          | 35       |
| Green Room 9     | 32               | 2,80   | 25          | 12        | 12      | 10    | 12      | 20                 | 62                       | 30       |
| Green Room 10    | 68               | 2,80   | 60          | 24        | 22      | 20    | 28      | 44                 |                          | 60       |
| Green Room 11    | 66               | 2,80   | 59          | 24        | 22      | 20    | 28      | 44                 | 95                       | 60       |
| Green Room 12    | 35               | 2,80   | 19          | 12        | 12      | 10    | 12      | 20                 | 12                       | 30       |
| Green Room 13    | 32               | 2,80   | 22          | 12        | 6       | 6     | 12      | 20                 | 7 <del>2</del>           | 30       |
| Grand Terrace    | 800              |        |             |           |         | 8     |         |                    |                          |          |